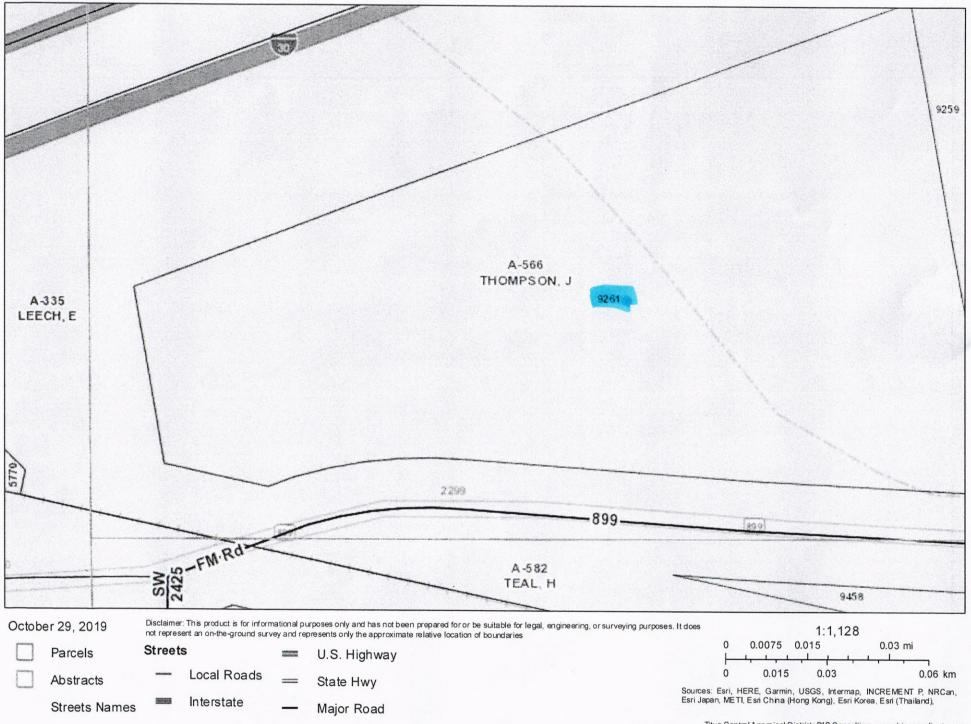

RE:

E: 4.1 acres, Thompson Survey, A-566, Titus County, Texas (formerly in the name of Billy C. Renfroe and Denise Renfroe)

Dear Judge Lee:

I have received a bids for the purchase of the above referenced tract of land which had been previously struck off at a delinquent tax auction to the County of Titus as Trustee for the taxing entities of Titus County on March 5, 2019. The bids are for less than the amount of the Judgment which led to the Sheriff's sale to the County and also less than the listed appraised value. Section 34.05 of the Texas Property Tax Code requires consent by all taxing entities when such a sale is for less than the amount of the judgment. Therefore, before the sale can become final, if the sale is approved by your Court, the consent of the other taxing entities of the county is necessary.

Two bids have been submitted. Jose De La Riva offered \$3,500.00 and Erik Torres offered \$2,000.00. The Judgment amount was \$9,497.12. The taxable value for this property is listed as \$16,400.00. This tract of land is bordered by I-30 on the north and Farm Road 899 on the south. There is no I-30 access. This property is overgrown and has been used as a dumpsite for building materials and concrete and road materials in the past. It is my opinion it will require extensive clean up. I recommend acceptance of this bid to place this property back on the tax rolls. I enclose documentation for the court's consideration.